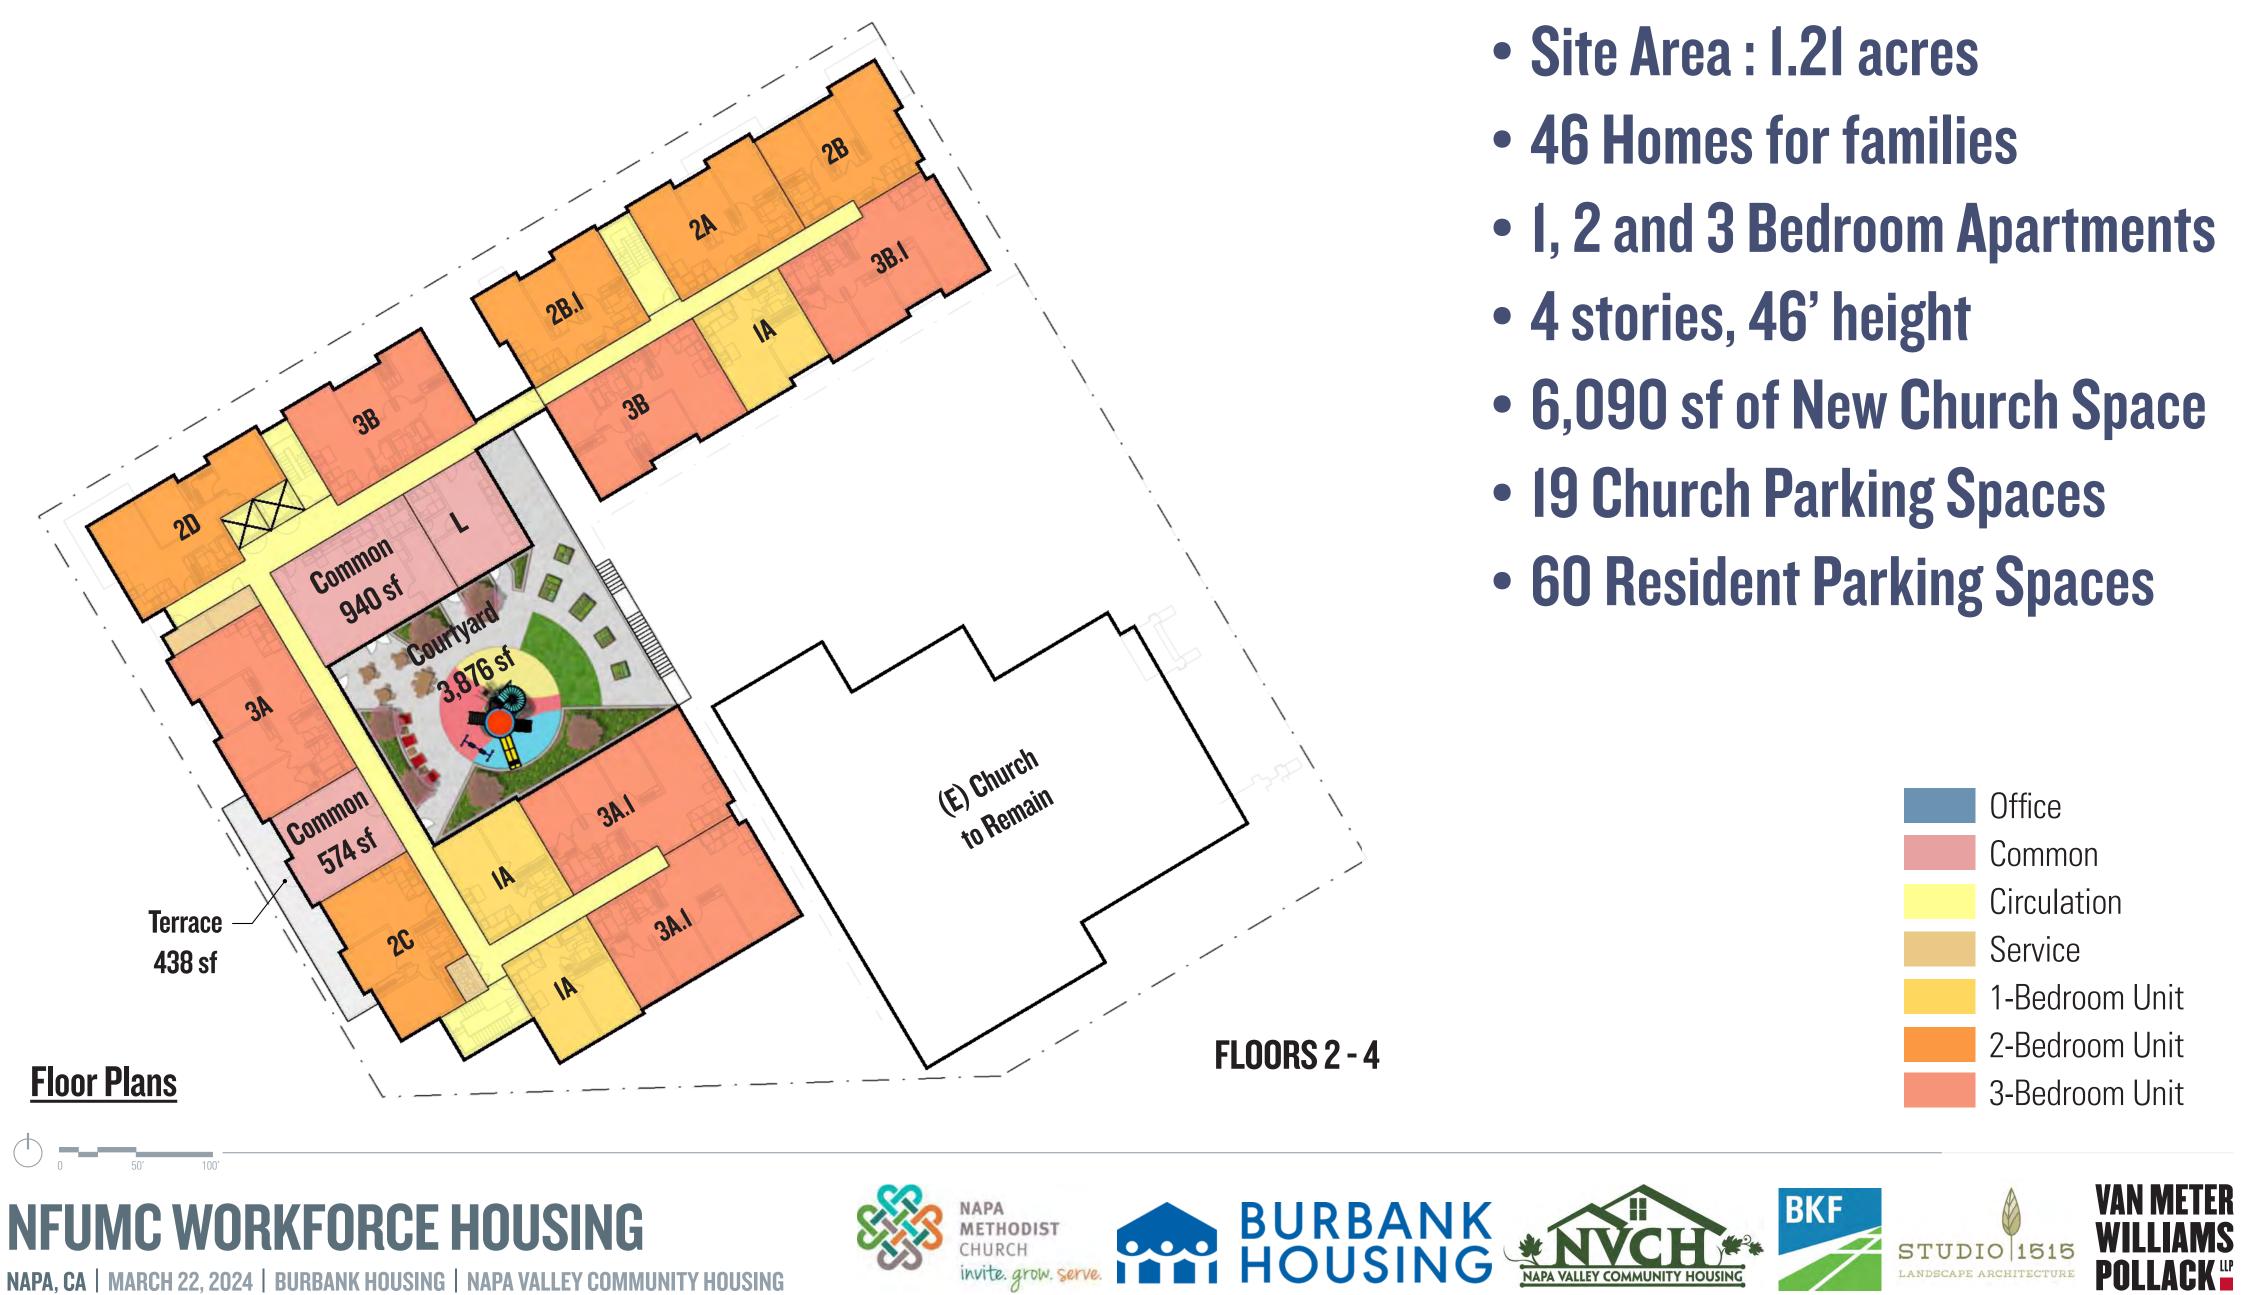

# **EXISTING CHURCH CAMPUS**



### **NFUMC WORKFORCE HOUSING**

NAPA, CA | NOVEMBER 7, 2023 | BURBANK HOUSING | NAPA VALLEY COMMUNITY HOUSING













# **REFINED PRELIMINARY COMMUNITY CONCEPT**





# **REFINED PRELIMINARY VIEWS**



### **View from Intersection of Fourth St & Franklin St**

### **NFUMC WORKFORCE HOUSING**

NAPA, CA | MARCH 21, 2024 | BURBANK HOUSING | NAPA VALLEY COMMUNITY HOUSING







# **REFINED PRELIMINARY VIEWS**



### View from Intersection of Randolph St & Fourth St

### **NFUMC WORKFORCE HOUSING**

NAPA, CA | MARCH 21, 2024 | BURBANK HOUSING | NAPA VALLEY COMMUNITY HOUSING







## PRELIMINARY LANDSCAPE PLANS **JOINT USE PARKING AREA**





**Moveable Play Equipment** 

**Moveable Play Equipment** 

**Joint Use Outdoor Area** 



**NFUMC WORKFORCE HOUSING** 

NAPA, CA | MARCH 21, 2024 | BURBANK HOUSING | NAPA VALLEY COMMUNITY HOUSING



Mural

. 🔿 .







Mural

Mural



### PRELIMINARY LANDSCAPE PLANS Residential Courtyard









MDOLPHST

FRANKLINST