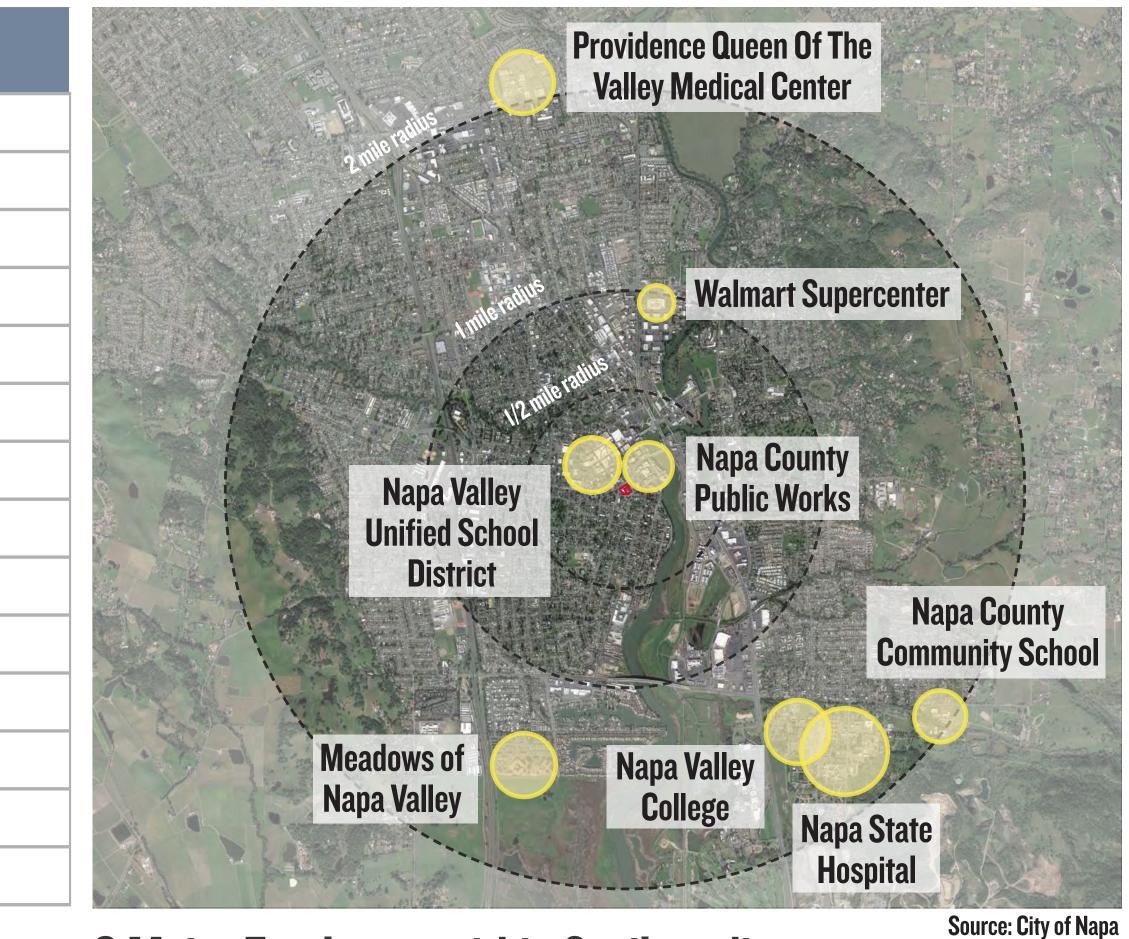

### **MAJOR EMPLOYERS**

#### **8** Major Employers within 2 mile radius

### **Top 5 Employers by Industry**

- Manufacturing (including winemaking)
- Government
- Medical Services
- Construction
- Visitor-Serving (Hotels, Motels, & Restaurants)

Source: City of Napa, Napa at a Glance