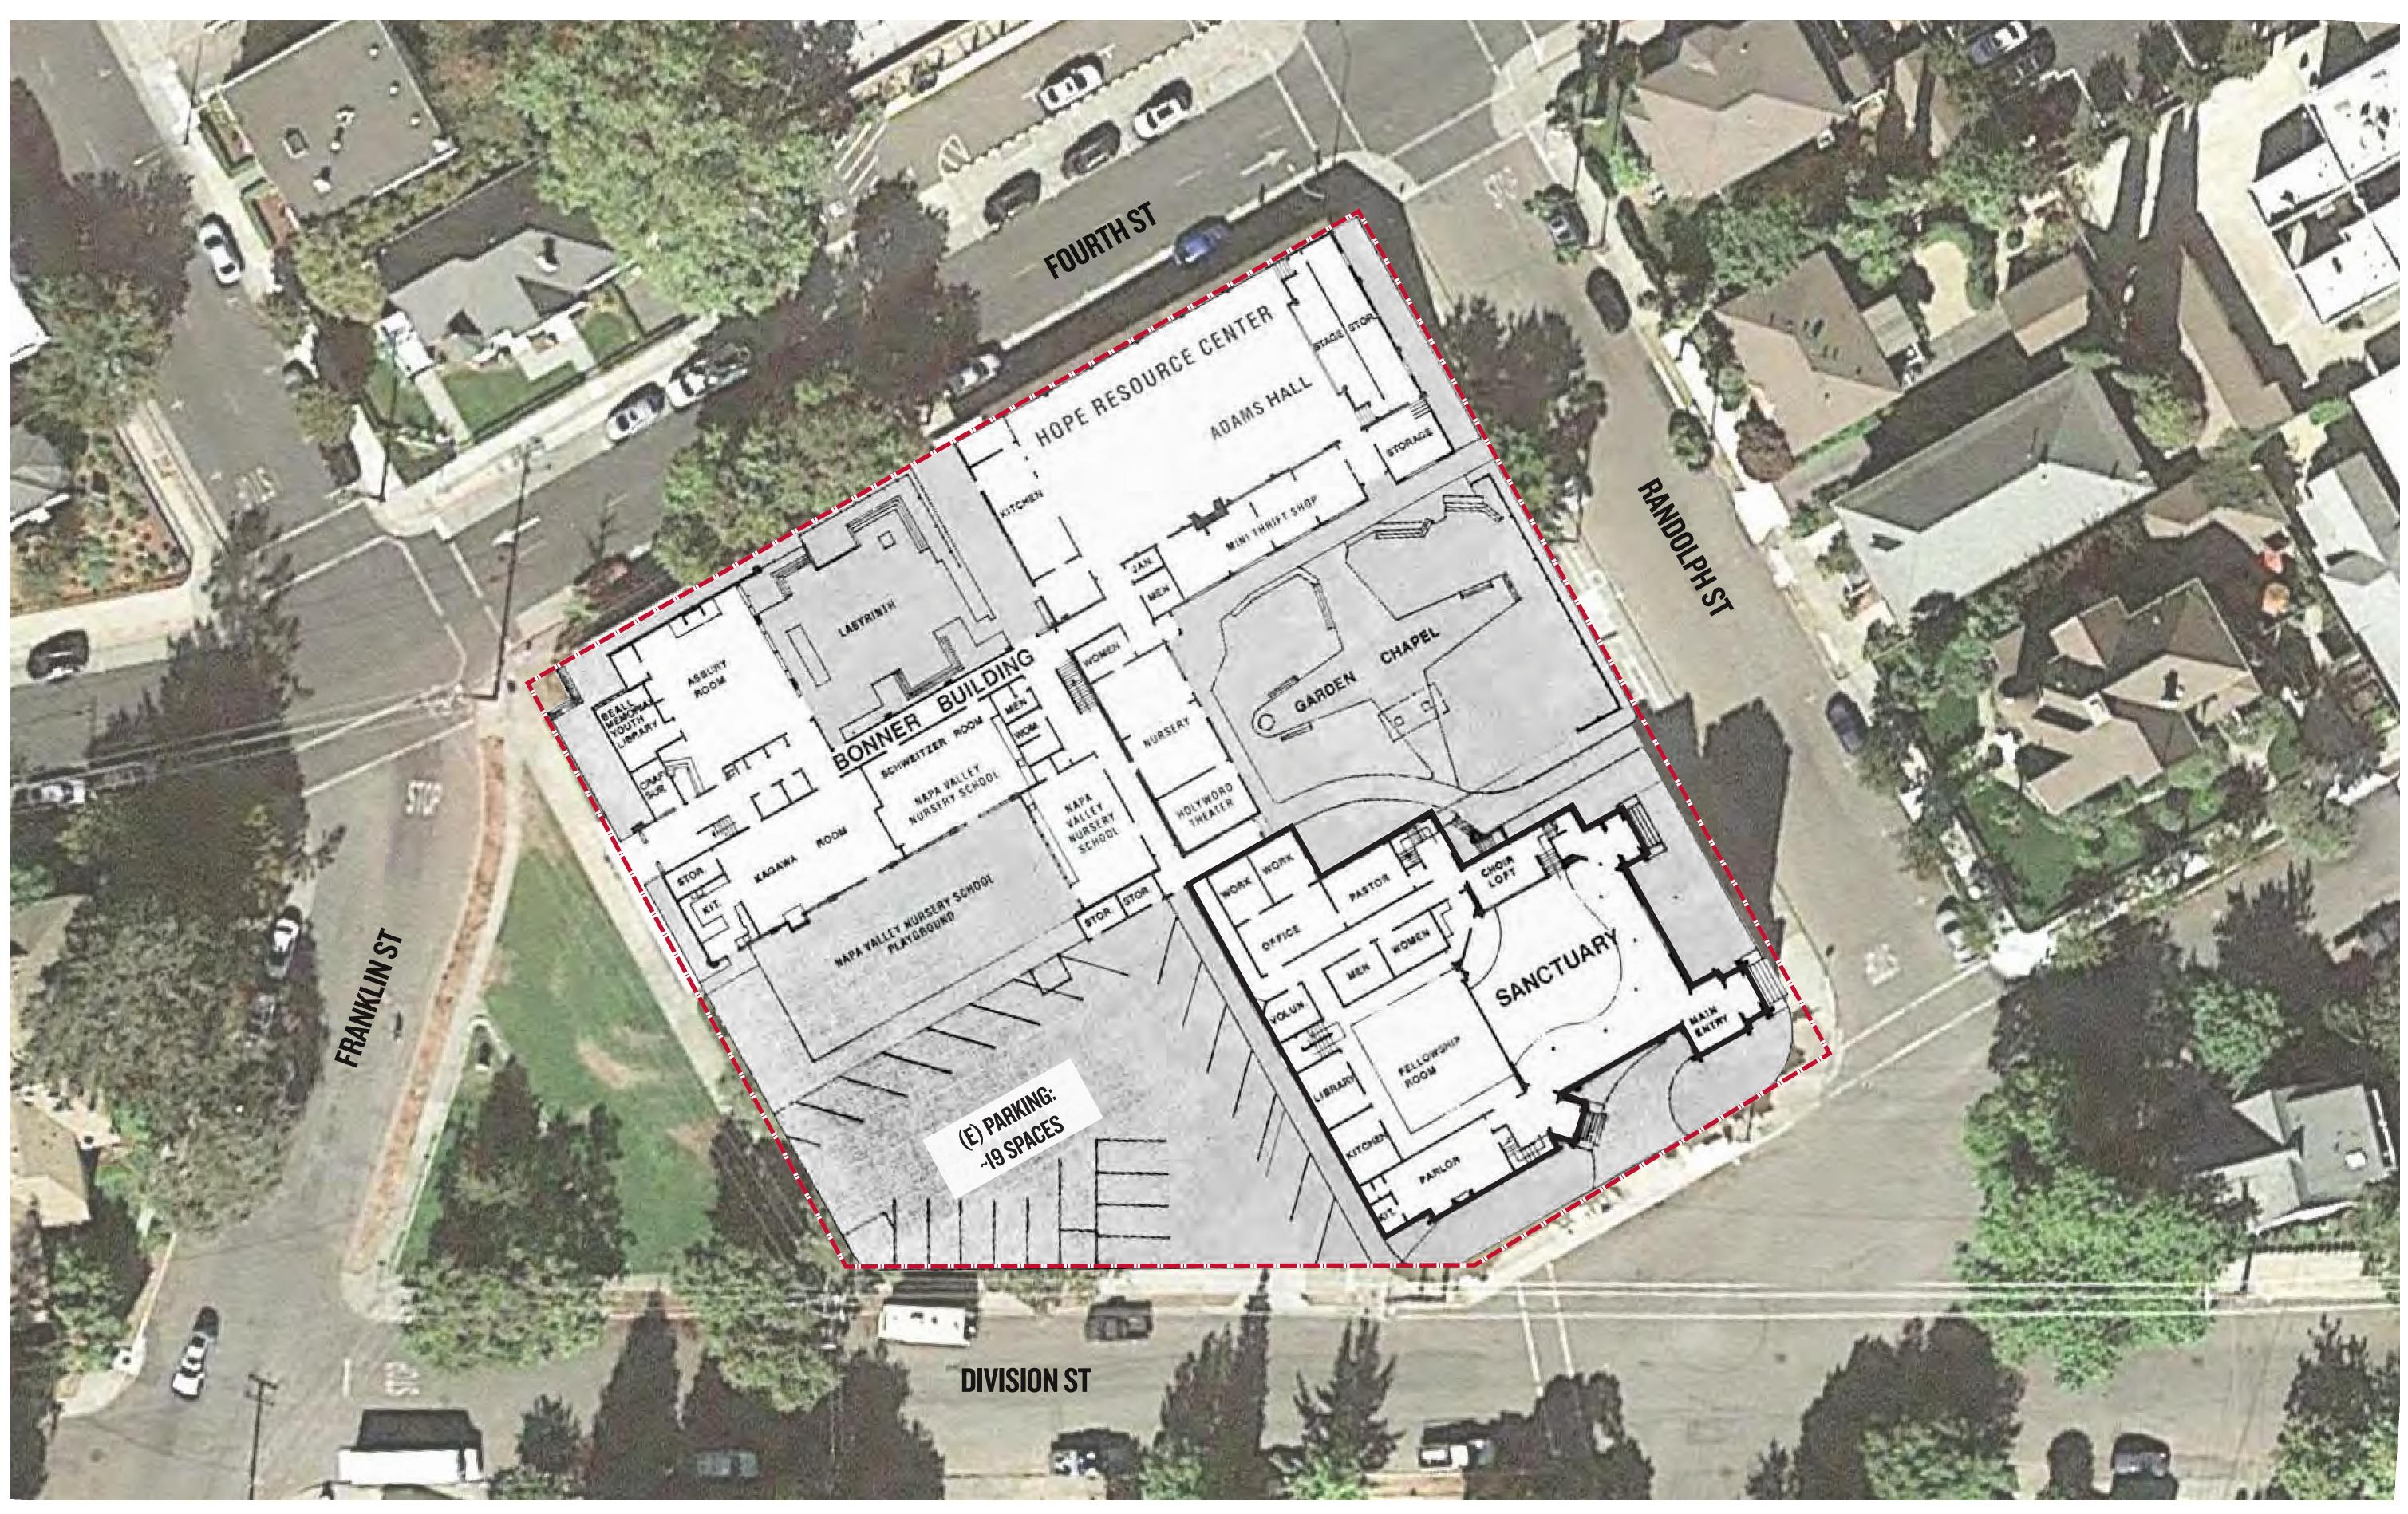

# **EXISTING CHURCH CAMPUS**



### **NFUMC WORKFORCE HOUSING**

NAPA, CA | NOVEMBER 7, 2023 | BURBANK HOUSING | NAPA VALLEY COMMUNITY HOUSING













# **REFINED PRELIMINARY COMMUNITY CONCEPT**





# **REFINED PRELIMINARY VIEWS**



### **View from Intersection of Fourth St & Franklin St**

### **NFUMC WORKFORCE HOUSING**

NAPA, CA | MARCH 21, 2024 | BURBANK HOUSING | NAPA VALLEY COMMUNITY HOUSING







# **REFINED PRELIMINARY VIEWS**



### View from Intersection of Randolph St & Fourth St

### **NFUMC WORKFORCE HOUSING**

NAPA, CA | MARCH 21, 2024 | BURBANK HOUSING | NAPA VALLEY COMMUNITY HOUSING







## PRELIMINARY LANDSCAPE PLANS **JOINT USE PARKING AREA**





**Moveable Play Equipment** 

**Moveable Play Equipment** 

**Joint Use Outdoor Area** 



**NFUMC WORKFORCE HOUSING** 

NAPA, CA | MARCH 21, 2024